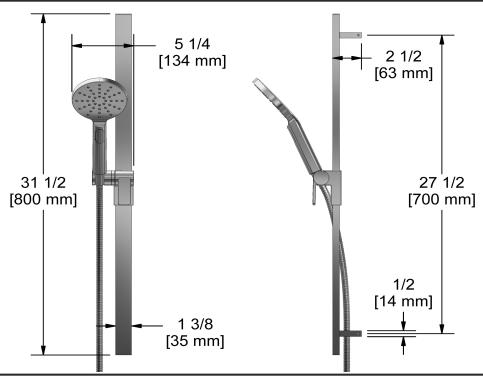

Hand shower rail

## **Descriptions**

- Rectangular slide bar
- 150 cm (59") double interlock flexible hose, swivel and 2 check valves
- 4364, 2-jet hand shower
- Scale-free
- Easy-Glide left cursor